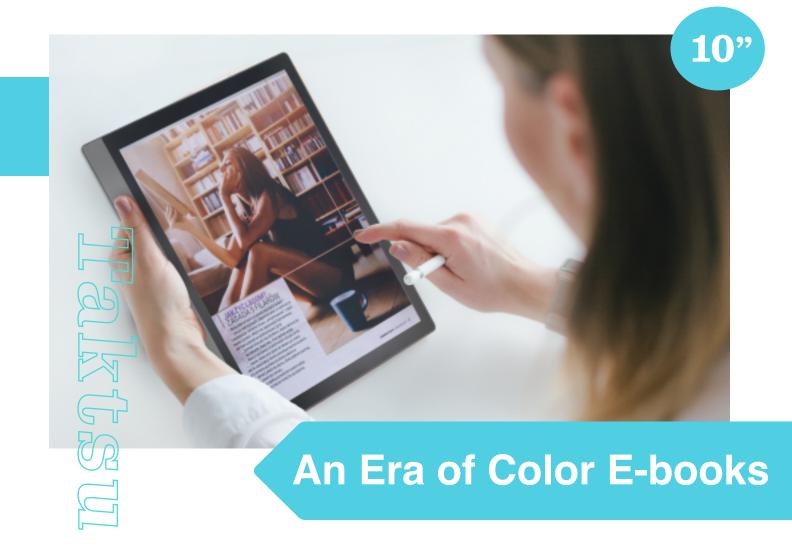

## Color eBook Mobile Library

Innovative display technology beyond LCD provides smooth handwriting experience, image carousel function, and file reading via the Internet.

Pictures are for reference only and actual contents will prevail.

### Note Archive

The 10-inch screen is the best size. You can write whatever you want while reading. It's a perfect experience for handwritten notes.

|                                     |                                |                                | S                     | oriną                        | g tra                     | vel                 |
|-------------------------------------|--------------------------------|--------------------------------|-----------------------|------------------------------|---------------------------|---------------------|
| Sunday                              | Monday                         | Tuesday                        | Wednesday             | Thursday                     | Friday                    | Saturday            |
| Santa Monica<br>Pier Beach<br>Deuth | Los Angeles<br>4 days 3 nights | the Grand<br>Canyon<br>Gambing | Go to Santa<br>Monica | Angel Railway<br>Photography | Ontario Mills<br>Shopping | Las Vegas<br>Gamble |

## **An Era of Color E-books**

| Specification        |                                      |                                 |  |  |  |
|----------------------|--------------------------------------|---------------------------------|--|--|--|
|                      | Screen Size                          | 10"                             |  |  |  |
|                      | Active Area(mm)                      | 203.37 (H) x 152.52 (V)         |  |  |  |
|                      | Resolution (H x V)                   | 768 x 1024                      |  |  |  |
| ChLCD Panel          | Aspect Ratio                         | 4:3                             |  |  |  |
|                      | Display Colors                       | 16.7M Colors                    |  |  |  |
|                      | CPU                                  | Quad-Core ARM Cortex-A55@1.8GHz |  |  |  |
|                      | PPI                                  | 128 ppi                         |  |  |  |
|                      | OS                                   | Android                         |  |  |  |
| System               | DDR                                  | 4GB                             |  |  |  |
|                      | ROM                                  | 32GB                            |  |  |  |
|                      | USB                                  | USB-C*1(Charge & data)          |  |  |  |
| Interface            | Microphone                           | Mic x 1                         |  |  |  |
|                      | Card slot                            | Micro SD x 1                    |  |  |  |
| Wireless             | Wi-Fi                                | WiFi 802.11 a/b/g/n/ac          |  |  |  |
| Whetees              | Bluetooth                            | 5.0                             |  |  |  |
| Power                | Battery                              | 5000mAh(Li-ion Battery)         |  |  |  |
| Operating Condition  | Temperature                          | 0°C ~ 50°C                      |  |  |  |
| Operating condition  | Humidity                             | 20% ~ 85%                       |  |  |  |
| Shipping information | Dimension                            | 187.92 x 229.97 x 8.4 mm        |  |  |  |
| Shipping information | Net Weight                           | 450g est.                       |  |  |  |
| Touch                | Touch tech.                          | Capacitive Touch                |  |  |  |
| Audio                | Speaker                              | 1W x 2                          |  |  |  |
| LED Indicator        | ON:Blue,Standby:N/A,OFF:N/A          |                                 |  |  |  |
|                      | Power Charge: Red, Power Full: Green |                                 |  |  |  |
| Accessories          | Wacom Pen Digitizer                  |                                 |  |  |  |