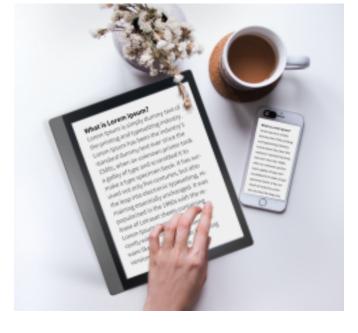

## Color eBook Mobile Library

Innovative display technology beyond LCD provides smooth handwriting experience, image carousel function, and file reading via the Internet.

Pictures are for reference only and actual contents will prevail.

### Note Archive

The 10-inch screen is the best size. You can write whatever you want while reading. It's a perfect experience for handwritten notes.

|                                     |                                |                                | S                     | oriną                        | g tra                     | vel                 |
|-------------------------------------|--------------------------------|--------------------------------|-----------------------|------------------------------|---------------------------|---------------------|
| Sunday                              | Monday                         | Tuesday                        | Wednesday             | Thursday                     | Friday                    | Saturday            |
| Santa Monica<br>Pier Beach<br>Deuth | Los Angeles<br>4 days 3 nights | the Grand<br>Canyon<br>Gambing | Go to Santa<br>Monica | Angel Railway<br>Photography | Ontario Mills<br>Shopping | Las Vegas<br>Gamble |

### **Picture Carousel Function**

Displaying the pictures in vivid quality Sliding the pictures as you like.