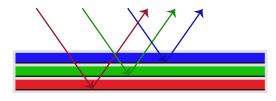

#### **Cholesteric LCD**

#### Cholesteric LCD

#### **ChLCD Technology**

No backlight, total reflection technology Full 16.7 million colors Page refresh rate < 1 sec Bi-stable, Flicker-free, no delay